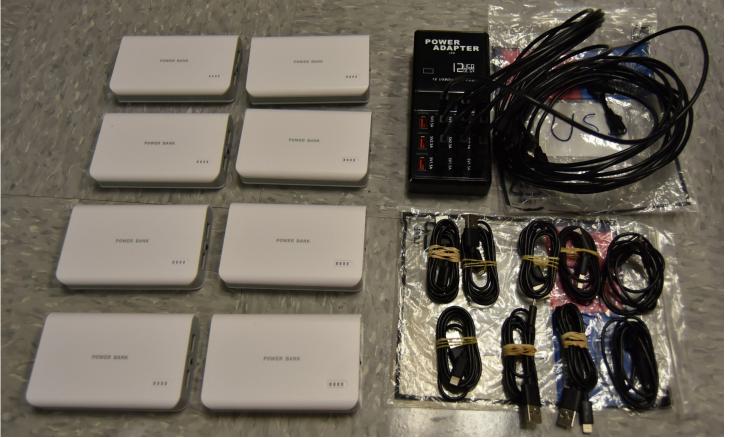

## **CHARGER Hot Box**

Request from Dispatch during an incident or reserve it directly from Telecom for a scheduled event | help@wcoh.net 513.695.HELP

LE LES CALLARSE LE CALLARSE LE

Ruggedized case with foam inserts includes:

- (8) White Power Banks, each with 2 USB ports and capable of 4 total charges before needing replenished.
  Tap side button to check battery level. Double tap side button to active an LED light on end.
- (9) apple USB cords in bag + (9) android USB cords in bag
- (1) black Power Adapter inc. AC adapter with 12 USB ports to simultaneously charge 12 devices or the power banks (requires external power).