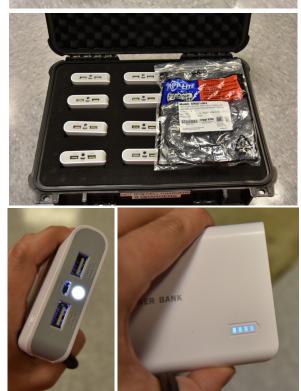

## **CHARGER Hot Box**

Request from Dispatch during an incident or reserve it directly from Telecom for a scheduled event | help@wcoh.net 513.695.HELP

LE LES CALLARSE LE CALLARSE LE

Ruggedized case with foam inserts includes:

- (8) White Power Banks, each with 2 USB ports and capable of 4 total charges before needing replenished.
  Tap side button to check battery level. Double tap side button to active an LED light on end.
- (9) apple USB cords in bag + (9) android USB cords in bag
- (1) black Power Adapter inc. AC adapter with 12 USB ports to simultaneously charge 12 devices or the power banks (requires external power).